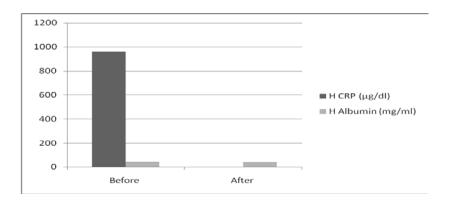

#### Presentation

- 1 vial of Depleted Human Plasma (1 mL, Lyophilized)
- The plasma was established as >99% deficient on average by ELISA testing.
- Albumin level serves as control for depletion process