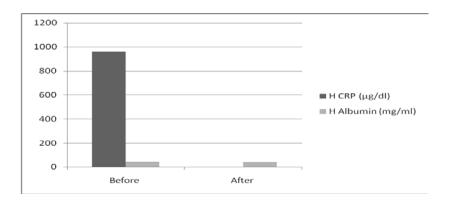

#### Presentation

- 1 vial of Depleted Human Serum (1 mL, Lyophilized)
- The plasma was established as >99% deficient on average by ELISA testing.
- Albumin level serves as control for depletion process