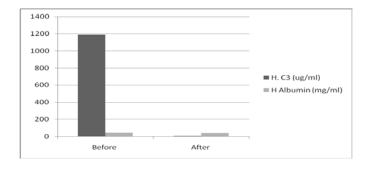

## **Reagent Details**

- 1 vial of Depleted Human Plasma (Lyophilized)
- The plasma was established as 95% deficient on average by ELISA testing.
- Albumin level serves as control for depletion process